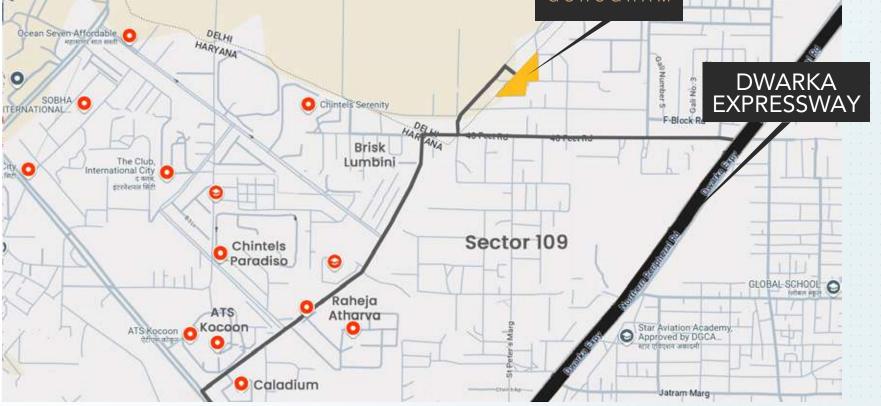

### **LOCATION ADVANTAGES**

Sector 109 in Gurugram boasts numerous location advantages that make it an attractive destination for residents, businesses, and investors alike. Here are some key location advantage points for Sector 109:

**1. Proximity to Dwarka Expressway:** Sector 109 is strategically situated along the Dwarka Expressway, which is a major arterial road connecting Delhi and Gurugram. This ensures easy connectivity to both cities, making it an ideal location for commuters.

# **LOCATION MAP**