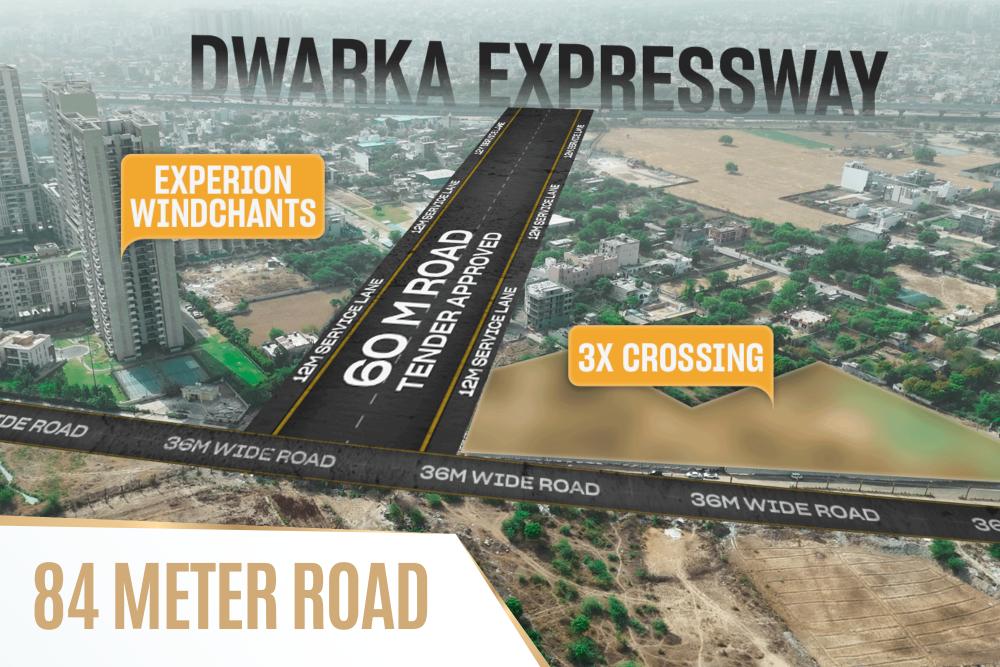

Nestled within the heart of Gurugram's prestigious Sector 109, 3X Crossing isn't just another marketplace; it's a thriving ecosystem designed to cater to your every desire. Located adjacent to an **84-metre wide road**, it offers **retail independent lockable spaces**, providing the perfect opportunity for businesses to establish a presence in a **prime corner location**. This is the embodiment of sophistication and a vibrant community coming together to create something truly exceptional.

**1. Proximity to Dwarka Expressway:** Sector 109 is strategically situated along the Dwarka Expressway, which is a major arterial road connecting Delhi and Gurugram. This ensures easy connectivity to both cities, making it an ideal location for commuters.