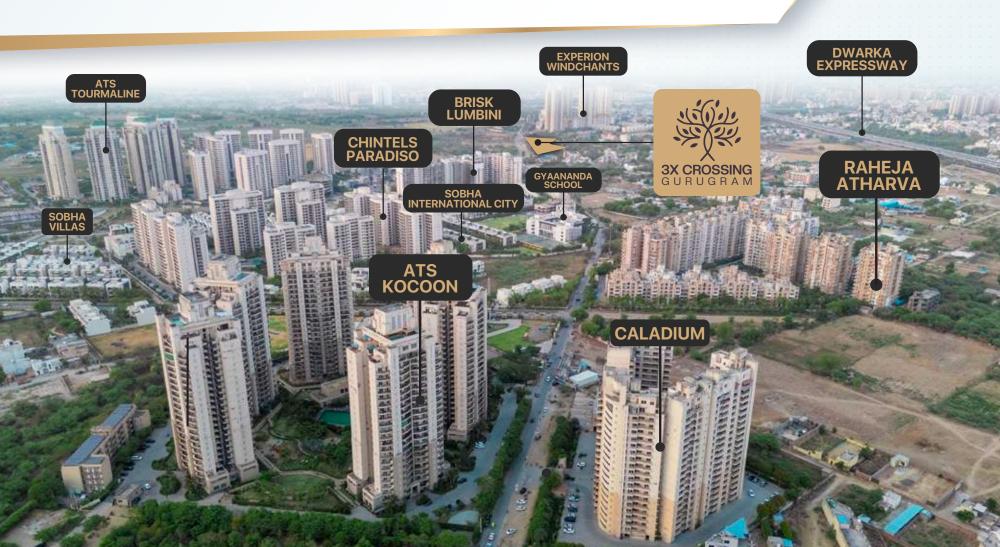

ugram's rapid urbanization and development plans promise further growth and infrastructure enhancements in and around Sector 109, making it a promising location for real estate investments.

These location advantages highlight Sector 109 as a prime residential, commercial, and investment destination, catering to the diverse needs of its residents and businesses.

## **DESTINATIONS IN PROXIMITY**



**5 KM** Yashobhoomi International Conventional Centre



**KM** Diplomatic Enclave II











# **LOCATION MAP**





### WHY 3X CROSSING?

GAMES

RESTAURANT

A REAL PROPERTY

ENTERTAINMENT

RESTAURANT

CINEMA - MOVIE TIME

GAMES

RESTAURANT

RESTAURA

X RONALDS

RESTAURANT

COFFEE

Pre-Leased Spaces among International to National Brands Outlet Stores.

### **NEIGHBOURING INFRASTRUCTURE**



### Dwarka Expressway's First Ever Premium Outlet Mall FOOTFAL MAGNET

# MOVIES

# LUXURY

# VALUE

### **SALIENT FEATURES**

At 3X Crossing, we don't just offer spaces; we offer experiences. We invite you to be part of a community where entertain-ment, dining, and shopping come together seamlessly to elevate your everyday life. Discover the perfect balance between luxury and convenience, where every corner of Sector 109 Gurugram feels like home.



#### Cinema Enchantment

Step into our state-of-the-art two screen cinema complex, where movie nights become memorable cinematic journeys.



#### **Gourmet Odyssey**

Prepare your taste buds for an epicurean adventure like no other. 3X Crossing offers an array of gourmet food options, from international cuisines to local delicacies.



####